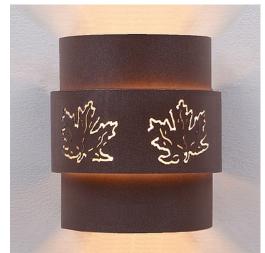

## Northridge Sconce Large - Maple Cutout

Outdoor Wall Light Ski Cabin Style

Product No.: A56206

Price: \$308.00

## DESCRIPTION

The Northridge Sconce Large - Maple Cutout features a steel frame with our exclusive maple leaf artwork in the centerband. The fixture includes one bulb pointing upward and another downward, and a tall glass cylinder to cover the lightbulbs. An acrylic lens also covers the cutout. This Southwest-inspired sconce will provide unique interior or exterior rustic lighting for any log home, cabin or northwood lodge-themed room. Hardwire only. Note: Only powdercoated finishes are recommended for exterior locations.

Pictured in Finish #27-Rustic Brown.

Note: This fixture will accept a screw-in type LED bulb of equivalent wattage output.