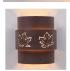

## Northridge Sconce Large - Maple Cutout

Outdoor Wall Light Ski Cabin Style

Product No.: A56206

Price: \$308.00

## DESCRIPTION

The Northridge Sconce Large - Maple Cutout features a steel frame with our exclusive maple leaf artwork in the centerband. The fixture includes one bulb pointing upward and another downward, and a tall glass cylinder to cover the lightbulbs. An acrylic lens also covers the cutout. This Southwest-inspired sconce will provide unique interior or exterior rustic lighting for any log home, cabin or northwood lodge-themed room. Hardwire only. Note: Only powdercoated finishes are recommended for exterior locations.

Pictured in Finish #27-Rustic Brown.

Note: This fixture will accept a screw-in type LED bulb of equivalent wattage output.