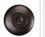

## Northridge Sconce Large - Maple Cutout

Outdoor Wall Light Ski Cabin Style

Product No.: A56206

Price: \$308.00

## DESCRIPTION

The Northridge Sconce Large - Maple Cutout features a steel frame with our exclusive maple leaf artwork in the centerband. The fixture includes one bulb pointing upward and another downward, and a tall glass cylinder to cover the lightbulbs. An acrylic lens also covers the cutout. This Southwest-inspired sconce will provide unique interior or exterior rustic lighting for any log home, cabin or northwood lodge-themed room. Hardwire only. Note: Only powdercoated finishes are recommended for exterior locations.

Pictured in Finish #27-Rustic Brown.

Note: This fixture will accept a screw-in type LED bulb of equivalent wattage output.