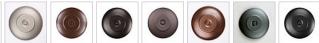

Website: https://www.avalanche-ranch.com/

Address: 1420 Pacific Place Ste B, Ferndale, WA 98248, USA

Email: confirmations@orders.avalanche-ranch.com

Phone: 3607521610

## Northridge Sconce Large - Mountain

Outdoor Wall Light Rustic Style



Product No.: A56241

Price: \$330.00

## **Finish Choices:**



















## DESCRIPTION

The Northridge Sconce Large - Mountain features a steel frame with our exclusive mountain artwork in the center band. The fixture includes one bulb pointing upward and another downward, and a tall glass cylinder to cover the lightbulbs. An acrylic lens also covers the cutout. This Southwest-inspired sconce will provide unique interior or exterior rustic lighting for any log home, cabin or northwood lodge-themed room. Hardwire only. Note: Only powdercoated finishes are recommended for exterior locations.

Pictured in Finish #27-Rustic Brown.

Note: This fixture will accept a screw-in type LED bulb of equivalent wattage output.

## **SPECIFICATIONS**

DIMENSIONS (in.) 12h x 10w x 6e x 4tm

Takes 2 - Type B11 (torpedo style) bulb - 60W **LAMPING** 

max.

WEIGHT