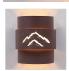

## Northridge Sconce Large - Mountain

Outdoor Wall Light Rustic Style

Product No.: A56241

Price: \$330.00

## DESCRIPTION

The Northridge Sconce Large - Mountain features a steel frame with our exclusive mountain artwork in the center band. The fixture includes one bulb pointing upward and another downward, and a tall glass cylinder to cover the lightbulbs. An acrylic lens also covers the cutout. This Southwest-inspired sconce will provide unique interior or exterior rustic lighting for any log home, cabin or northwood lodge-themed room. Hardwire only. Note: Only powdercoated finishes are recommended for exterior locations.

Pictured in Finish #27-Rustic Brown.

Note: This fixture will accept a screw-in type LED bulb of equivalent wattage output.