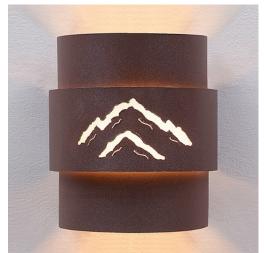

## Northridge Sconce Large - Mountain

Outdoor Wall Light Rustic Style

Product No.: A56241

Price: \$330.00

## DESCRIPTION

The Northridge Sconce Large - Mountain features a steel frame with our exclusive mountain artwork in the center band. The fixture includes one bulb pointing upward and another downward, and a tall glass cylinder to cover the lightbulbs. An acrylic lens also covers the cutout. This Southwest-inspired sconce will provide unique interior or exterior rustic lighting for any log home, cabin or northwood lodge-themed room. Hardwire only. Note: Only powdercoated finishes are recommended for exterior locations.

Pictured in Finish #27-Rustic Brown.

Note: This fixture will accept a screw-in type LED bulb of equivalent wattage output.