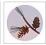

## **DESCRIPTION**

The Sienna Chandelier Small - Pine Cone is a small-sized rustic chandelier which has hand-made steel pine cones withpine needles on a lifelike metal branch around each glass globe. It comes with a choice of five different glass globes. This rustic pine cone chandelier is ideal for anyone looking to bring a stylish rustic contemporary atmosphere to the dining room, eating nook or entryway of their log home, cabin or northwood lodge-themed room. A matching ceiling canopy, 3 feet of chain and 10 extra feet of wire are also included.