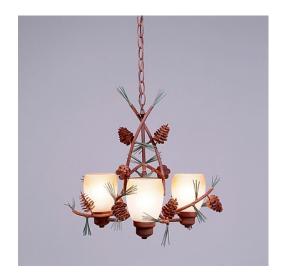

# Sienna Chandelier Small - Pine Cone

Chandelier River Cabin Style

Product No.: A40920

Price: \$698.00

## **DESCRIPTION**

The Sienna Chandelier Small - Pine Cone is a small-sized rustic chandelier which has hand-made steel pine cones withpine needles on a lifelike metal branch around each glass globe. It comes with a choice of five different glass globes. This rustic pine cone chandelier is ideal for anyone looking to bring a stylish rustic contemporary atmosphere to the dining room, eating nook or entryway of their log home, cabin or northwood lodge-themed room. A matching ceiling canopy, 3 feet of chain and 10 extra feet of wire are also included.

Pictured in Finish #04-Pine Tree Green-Rust Patina base with Two-Toned Amber Egg Bell Glass.

Note: This fixture will accept a screw-in type LED bulb of equivalent wattage output.