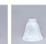

### **Glass Choices:**

Pictured in Finish #04-Pine Tree Green-Rust Patina base with Two-Toned Amber Egg Bell Glass.

Note: This fixture will accept a screw-in type LED bulb of equivalent wattage output.