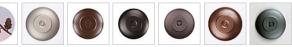

#### Finish Choices:

## DESCRIPTION

Description To Follow.

Pictured in Finish #04-Pine Tree Green-Rust Patina base with Opal White Cone Glass.

Note: This fixture will accept a screw-in type LED bulb of equivalent wattage output.