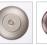

Website: https://www.avalanche-ranch.com/ Address: 1420 Pacific Place Ste B, Ferndale, WA 98248, USA Email: confirmations@orders.avalanche-ranch.com

Phone: 3607521610

# Cedarwood Sconce - Pine Cone

## Outdoor Wall Light Country Style



Product No.: H54120

Price: \$286.00

#### **Glass Choices:**





#### Finish Choices:



















## DESCRIPTION

Description To Follow.

Pictured in Finish #04-Pine Tree Green-Rust Patina base with Opal White Cone Glass.

Note: This fixture will accept a screw-in type LED bulb of equivalent wattage output.

### **SPECIFICATIONS**

DIMENSIONS (in.) 9h x 10w x 12e x 5tm

Takes 1 - Type A19 (standard household style) bulb - 100W max. **LAMPING** 

WEIGHT (lbs.)

BACKPLATE SIZE (in.) 4.5 SQUARE

**UL LISTING** Wet+Damp+Dry Locations

ADD'L RATINGS

**INSTALLATION INSTRUCTIONS** 

**OPEN INSTALLATION INSTRUCTION** 

Click for More information on these terms.

 $\textbf{Product URL:} \ \textbf{https://www.avalanche-ranch.com/lighting/shop/Outdoor-Wall-Light-Country-Style-Cedarwood-Sconce-Pine-Cone-p162355.htm}$