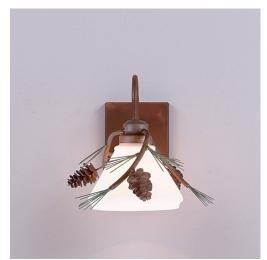

# Cedarwood Sconce - Pine Cone

## Outdoor Wall Light Country Style

Product No.: H54120

Price: \$286.00

## DESCRIPTION

Description To Follow.

Pictured in Finish #04-Pine Tree Green-Rust Patina base with Opal White Cone Glass.

Note: This fixture will accept a screw-in type LED bulb of equivalent wattage output.