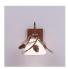

# Cedarwood Sconce - Pine Cone

## Outdoor Wall Light Country Style

Product No.: H54120

Price: \$286.00

## DESCRIPTION

Description To Follow.

Pictured in Finish #04-Pine Tree Green-Rust Patina base with Opal White Cone Glass.

Note: This fixture will accept a screw-in type LED bulb of equivalent wattage output.