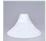

#### **Glass Choices:**

## DESCRIPTION

The Cedarwood Double Bath Vanity Light - Rustic Plain features a choice of glass between two cone glass globes. Available in a variety of finishes this rustic bath light is great for anywhere to add warm lighting and customizable rustic character to your log home, cabin or northwood lodge-themed bathroom.

Pictured in Finish #02-Rust Patina with Opal White Cone Glass.

Note: This fixture will accept a screw-in type LED bulb of equivalent wattage output.