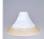

#### **Glass Choices:**

## DESCRIPTION

The Cedarwood Double Bath Vanity Light - Rustic Plain features a choice of glass between two cone glass globes. Available in a variety of finishes this rustic bath light is great for anywhere to add warm lighting and customizable rustic character to your log home, cabin or northwood lodge-themed bathroom.

Pictured in Finish #02-Rust Patina with Opal White Cone Glass.

Note: This fixture will accept a screw-in type LED bulb of equivalent wattage output.