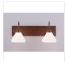

# Cedarwood Double Bath Vanity Light - Rustic Plain

Bath 2 Light Lake Cabin Style

Product No.: H34201

Price: \$312.00

## DESCRIPTION

The Cedarwood Double Bath Vanity Light - Rustic Plain features a choice of glass between two cone glass globes. Available in a variety of finishes this rustic bath light is great for anywhere to add warm lighting and customizable rustic character to your log home, cabin or northwood lodge-themed bathroom.

Pictured in Finish #02-Rust Patina with Opal White Cone Glass.

Note: This fixture will accept a screw-in type LED bulb of equivalent wattage output.