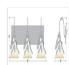

### **SPECIFICATIONS**

DIMENSIONS (in.) 9h x 36w x 12e x 5tm

Takes 3 - Type A19 (standard household style) bulbs - 100W max. per bulb **LAMPING** 

WEIGHT (lbs.) 18 BACKPLATE SIZE (in.) 5 x34

**UL LISTING** Damp+Dry Locations