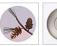

# Cedarwood Triple Bath Vanity Light - Pine Cone

Bath 3 Light Country Style

Product No.: H34320

Price: \$474.00

## DESCRIPTION

The Cedarwood Triple Bath Vanity Light - Pine Cone features our handmade metal pine cones and pine needle adornments attached to a textured metal branch and a choice of glass between cream swirl or two-tone amber glass globes. Offered in a variety of finish choices, this rustic bath light is great for anyone to add warm lighting and rustic character to their log home, cabin or northwood lodge-themed bathroom.

#### Glass Choices: