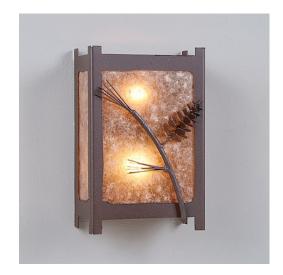

## Seneca Large Sconce - Pine Cone

Wall Light Cabin Style

Product No.: M14220

Price: \$296.00

**Shade Choices:** 

## **DESCRIPTION**

Description To Follow.

Pictured in Finish #27-Rustic Brown with Almond Mica Shade.

Note: This fixture will accept a screw-in type LED bulb of equivalent wattage output.