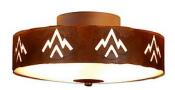

## In-Stock: Ridgewood Close-to-Ceiling Small - Deception Pass

Ceiling Light Cabin Style

Product No.: QS-A47102FC-02

Price: \$256.00

## DESCRIPTION

Our Ridgewood Close-to-Ceiling Small - Deception Pass measures 12 inches in diameter and 5 inches high and featuresour exclusive southwest art cutouts around the circumference of a steel band. Behind each cutout is a diffuser panel. The frosted glass bottom bowl detaches for bulb changing. This item is ideal for anyone looking for a non-hanging light to add rustic, Southwestern character to their log home, cabin or northwood lodge-themed room.

Product shown in Finish #02-Rust Patina with Frost White Bowl,

Note: This product page is only for the in-stock product shown. If you would like a different finish color, please click this link: A47102 to go to our main product page for this item where you can buy it there.