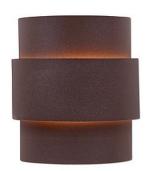

## In-Stock: Northridge Sconce Small - Rustic Plain

Outdoor Wall Light Lake Cabin Style

**Product No.: QS-A56101-27** 

Price: \$228.00

## DESCRIPTION

The Northridge Single Sconce - Rustic Plain features a single bulb pointing downwards under three horizontal bands. Aglass globe covers the lightbulb. This sconce will provide unique interior or exterior rustic lighting for any log home, cabin or northwood lodge-themed room. Hardwire only. Note: Only powdercoated finishes are recommended for exterior locations.

Product shown in Finish #27-Rustic Brown.

Note: This product page is only for the in-stock product shown. If you would like a different finish color, please click this link: A56101 to go to our main product page for this item where you can buy it there.