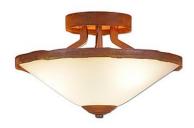

## In-Stock: Wisley Close-to-Ceiling - Plain

Ceiling Light Lake Cabin Style

Product No.: QS-A47401FC-02

Price: \$280.00

## DESCRIPTION

The Wisley Ceiling - Rustic Plain is a close-to-ceiling light that uses a frosted torchiere glass. This sophisticated yet rustic light will create a warm atmosphere in any log home, cabin or northwood lodge-themed room.

Product shown in Finish #02-Rust Patina and Frost White Glass.

Note: This product page is only for the in-stock product shown. If you would like a different finish color, please click this link: A47401 to go to our main product page for this item where you can buy it there.