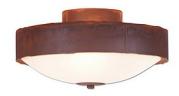

## In-Stock: Ridgemont Close-to-Ceiling Medium - Rustic Plain

Ceiling Light Cabin Style

Product No.: QS-A47801FC-02

Price: \$288.00

## DESCRIPTION

Our Ridgemont Close-to-Ceiling Medium - Rustic Plain measures 13 inches in diameter and 7 inches high and features a2.5 inch steel band. The frosted glass bottom bowl detaches for bulb changing. This light is ideal for bringing rustic lighting to any log home, cabin or northwood lodge-themed room, hallway or kitchen.

Product shown in Finish #02-Rust Patina and Frosted White Glass.

Note: This product page is only for the in-stock product shown. If you would like a different finish color, please click this link: A47801 to go to our main product page for this item where you can buy it there.