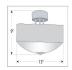

## DESCRIPTION

Our Ridgemont Close-to-Ceiling Medium - Rustic Plain measures 13 inches in diameter and 7 inches high and features a2.5 inch steel band. The frosted glass bottom bowl detaches for bulb changing. This light is ideal for bringing rustic lighting to any log home, cabin or northwood lodge-themed room, hallway or kitchen.