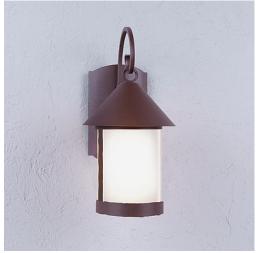

# Vista Lantern Sconce - Rustic Plain

Outdoor Wall Light Lodge Style

Product No.: A51401

Price: \$368.00

# DESCRIPTION

The Vista Sconce Small - Rustic Plain features an 8 inch tall by 6 inch diameter frosted cylinder glass surrounded by the rustic steel band on the top and bottom. This exterior sconce is perfect for anyone looking to bring a touch of rustic forestinspired lighting to the outside entrances of their log home, cabin or northwood lodge-themed room. Mounts to a minimum 5 inch square board or wall area. UL approved for Wet Locations.

Pictured in Finish #27-Rustic Brown with Frosted Cylinder Glass.

Note: This fixture will accept a screw-in type LED bulb of equivalent wattage output.