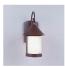

# Vista Lantern Sconce - Rustic Plain

Outdoor Wall Light Lodge Style

Product No.: A51401

Price: \$368.00

# DESCRIPTION

The Vista Sconce Small - Rustic Plain features an 8 inch tall by 6 inch diameter frosted cylinder glass surrounded by the rustic steel band on the top and bottom. This exterior sconce is perfect for anyone looking to bring a touch of rustic forestinspired lighting to the outside entrances of their log home, cabin or northwood lodge-themed room. Mounts to a minimum 5 inch square board or wall area. UL approved for Wet Locations.

Pictured in Finish #27-Rustic Brown with Frosted Cylinder Glass.

Note: This fixture will accept a screw-in type LED bulb of equivalent wattage output.