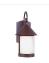

# DESCRIPTION

The Vista Sconce Small - Rustic Plain features an 8 inch tall by 6 inch diameter frosted cylinder glass surrounded by the rustic steel band on the top and bottom. This exterior sconce is perfect for anyone looking to bring a touch of rustic forestinspired lighting to the outside entrances of their log home, cabin or northwood lodge-themed room. Mounts to a minimum 5 inch square board or wall area. UL approved for Wet Locations.

Pictured in Finish #27-Rustic Brown with Frosted Cylinder Glass.

Note: This fixture will accept a screw-in type LED bulb of equivalent wattage output.