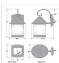

# **SPECIFICATIONS**

17h x 8w x 12e x 5tm DIMENSIONS (in.)

Takes 1 - Type A19 (standard household style) bulb - 100W max. **LAMPING** 

WEIGHT (lbs.) 10

BACKPLATE SIZE (in.) 4.5 SQUARE

**UL LISTING** Wet+Damp+Dry Locations ADD'L RATINGS **Energy Star Compliant** 