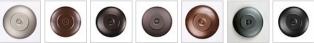

Website: https://www.avalanche-ranch.com/

Address: 1420 Pacific Place Ste B, Ferndale, WA 98248, USA

Email: confirmations@orders.avalanche-ranch.com

Phone: 3607521610

# Vista Lantern Sconce - Rustic Plain

Outdoor Wall Light Lodge Style



Product No.: A51401

Price: \$368.00

#### **Glass Choices:**





### Finish Choices:























# DESCRIPTION

The Vista Sconce Small - Rustic Plain features an 8 inch tall by 6 inch diameter frosted cylinder glass surrounded by the rustic steel band on the top and bottom. This exterior sconce is perfect for anyone looking to bring a touch of rustic forestinspired lighting to the outside entrances of their log home, cabin or northwood lodge-themed room. Mounts to a minimum 5 inch square board or wall area. UL approved for Wet Locations.

Pictured in Finish #27-Rustic Brown with Frosted Cylinder Glass.

Note: This fixture will accept a screw-in type LED bulb of equivalent wattage output.

# **SPECIFICATIONS**

17h x 8w x 12e x 5tm DIMENSIONS (in.)

Takes 1 - Type A19 (standard household style) bulb - 100W max. **LAMPING** 

WEIGHT (lbs.) 10

BACKPLATE SIZE (in.) 4.5 SQ