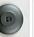

Website: https://www.avalanche-ranch.com/

Address: 1420 Pacific Place Ste B, Ferndale, WA 98248, USA

Email: confirmations@orders.avalanche-ranch.com

Phone: 3607521610

# Vista Lantern Sconce - Rustic Plain

Outdoor Wall Light Lodge Style



Product No.: A51401

Price: \$368.00

#### **Glass Choices:**





### Finish Choices:























# DESCRIPTION

The Vista Sconce Small - Rustic Plain features an 8 inch tall by 6 inch diameter frosted cylinder glass surrounded by the rustic steel band on the top and bottom. This exterior sconce is perfect for anyone looking to bring a touch of rustic forestinspired lighting to the outside entrances of their log home, cabin or northwood lodge-themed room. Mounts to a minimum 5 inch square board or wall area. UL approved for Wet Locations.

Pictured in Finish #27-Rustic Brown with Frosted Cylinder Glass.

Note: This fixture will accept a screw-in type LED bulb of equivalent wattage output.

# **SPECIFICATIONS**

17h x 8w x 12e x 5tm DIMENSIONS (in.)

Takes 1 - Type A19 (standard household style) bulb - 100W max. **LAMPING** 

WEIGHT (lbs.) 10

BACKPLATE SIZE (in.) 4.5 SQUARE