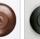

Website: https://www.avalanche-ranch.com/

Address: 1420 Pacific Place Ste B, Ferndale, WA 98248, USA

Email: confirmations@orders.avalanche-ranch.com

Phone: 3607521610

# Vista Lantern Sconce - Rustic Plain

Outdoor Wall Light Lodge Style



Product No.: A51401

Price: \$368.00

#### **Glass Choices:**





### Finish Choices:























# DESCRIPTION

The Vista Sconce Small - Rustic Plain features an 8 inch tall by 6 inch diameter frosted cylinder glass surrounded by the rustic steel band on the top and bottom. This exterior sconce is perfect for anyone looking to bring a touch of rustic forestinspired lighting to the outside entrances of their log home, cabin or northwood lodge-themed room. Mounts to a minimum 5 inch square board or wall area. UL approved for Wet Locations.

Pictured in Finish #27-Rustic Brown with Frosted Cylinder Glass.

Note: This fixture will accept a screw-in type LED bulb of equivalent wattage output.

# **SPECIFICATIONS**

17h x 8w x 12e x 5tm DIMENSIONS (in.)

Takes 1 - Type A19 (standard household style) bulb - 100W max. **LAMPING** 

WEIGHT (lbs.) 10

BACKPLATE SIZE (in.) 4.5 SQUARE