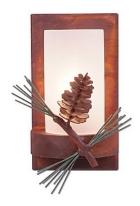

## In-Stock: Wisley Single Sconce - Pine Cone

Wall Light Rustic Style

Product No.: QS-A14920FC-04

Price: \$280.00

## DESCRIPTION

The Wisley Single Sconce Pine Cone features hand-made steel pine cones with pine needles on a lifelike metal branch. This metal art is placed in front of a 5 inch high by 3 inch diameter cylinder glass, which is available in either frost clear or tea stain. This sconce is ideal for anyone looking to incorporate stylish rustic contemporary lighting in their log home, cabin or northwood lodge-themed room and the pine cones are pretty cool, too!. ADA compliant.

Product shown in Finish #04-Rust Patina base with pine green needles- with Frosted Glass

Note: This fixture will accept a screw-in type LED bulb of equivalent wattage output. If you would like a different finish coloror glass, please click this link: A11342 to go to our main product page for this item where you can buy it there.