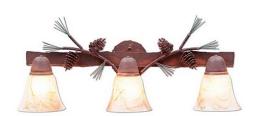

## In-Stock: Lakeside Triple Bath Vanity Light - Pine Cone

Bath 3 Light Cabin Style

Product No.: QS-A32320AS-04

Price: \$466.00

## DESCRIPTION

The Lakeside Triple Bath Light - Pine Cone features handmade, metal pine cone, pine needles and a metal bar that looks like a branch, all attached to a rustic band with the three lights. There is a choice of six different glass globes, the smallest of which only takes A15 bulb. This rustic bathroom vanity light will add warm lighting and rustic character to any bathroom, hallway or over a kitchen sink. Note: This fixture was redesigned in March 2010.

Product shown in Finish #04-Rust Patina base with Green pine needles and Marbled Amber Swirl Bell Glass.

Note: This product page is only for the in-stock product shown. If you would like a different finish color, please click this link: A32320 to go to our main product page for this item where you can buy it there.