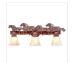

## In-Stock: Lakeside Triple Bath Vanity Light - Horse

Bath 3 Light Equestrian Style

Product No.: QS-A32337AS-02

Price: \$404.00

## DESCRIPTION

The Lakeside Triple Bath Light - Horse features our laser cut horses running along. There is a choice of six different glass globes, the smallest of which only takes A15 bulb. This rustic bathroom vanity light will add warm lighting and rustic character to any bathroom, hallway or over a kitchen sink. Note: This fixture was redesigned in March 2010.

Product shown in Finish #02-Rust Patina and Marbled Amber Swirl Bell Glass

Note: This product page is only for the in-stock product shown. If you would like a different finish color, please click this link: A32337 to go to our main product page for this item where you can buy it there.