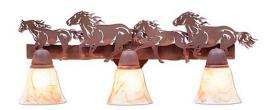

## In-Stock: Lakeside Triple Bath Vanity Light - Horse

Bath 3 Light Equestrian Style

Product No.: QS-A32337AS-02

Price: \$404.00

## DESCRIPTION

The Lakeside Triple Bath Light - Horse features our laser cut horses running along. There is a choice of six different glass globes, the smallest of which only takes A15 bulb. This rustic bathroom vanity light will add warm lighting and rustic character to any bathroom, hallway or over a kitchen sink. Note: This fixture was redesigned in March 2010.

Product shown in Finish #02-Rust Patina and Marbled Amber Swirl Bell Glass

Note: This product page is only for the in-stock product shown. If you would like a different finish color, please click this link: A32337 to go to our main product page for this item where you can buy it there.