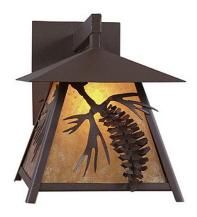

## In-Stock: Smoky Mountain Sconce Large - Spruce Cone

Outdoor Wall Light Country Style

Product No.: QS-M53640AL-27

Price: \$466.00

## DESCRIPTION

The Smoky Mtn Sconce Large - 3D Spruce Cone fixture is UL-rated for indoor and outdoor locations. Our exclusive Spruce Cone artwork is displayed on the two front panels, with spruce needle images on the side panels. The fixture has a steel frame, and comes with a diffuser material choice between Almond or Amber mica. The sconce is hardwire only, and attaches to the wall with a 4.5 inch square pan. This light will bring rustic character to any log home, cabin or northwood lodge-themed room.

Product shown in Finish #27-Rustic Brown with Almond Mica.

Note: This product page is only for the in-stock product shown. If you would like a different finish color, please click this link: M53640 to go to our main product page for this item where you can buy it there.