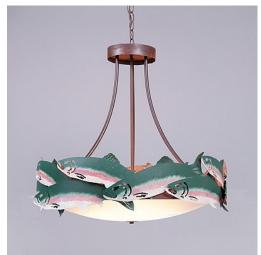

## Crestline Chandelier Medium - Bowl Bottom - Trout

Chandelier Lodge Style

Product No.: G40481

Price: \$1,514.00

## DESCRIPTION

The Crestline Chandelier Medium - Trout fixture is 28 inches in diameter and features our trademarked trout images along the band of the fixture, which are hand-painted using our unique seven-step finishing process. This chandelier will add warm lighting and rustic character to any fisherman's home, log home, cabin, or northwood lodge-themed room. This rustic chandelier comes with the choice of either a frosted glass bowl (FC) or a tea-stained glass bowl (TS). A downlight and matching ceiling canopy are also included, along with 3 feet of chain and 10 feet of extra wire.

Pictured in Finish #05-Fish Stain-Rust Patina base with Frosted Glass Bowl.

Note: This fixture will accept a screw-in type LED bulb of equivalent wattage output.