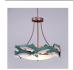

## Crestline Chandelier Medium - Bowl Bottom - Trout

Chandelier Lodge Style

Product No.: G40481

Price: \$1,514.00

## DESCRIPTION

The Crestline Chandelier Medium - Trout fixture is 28 inches in diameter and features our trademarked trout images along the band of the fixture, which are hand-painted using our unique seven-step finishing process. This chandelier will add warm lighting and rustic character to any fisherman's home, log home, cabin, or northwood lodge-themed room. This rustic chandelier comes with the choice of either a frosted glass bowl (FC) or a tea-stained glass bowl (TS). A downlight and matching ceiling canopy are also included, along with 3 feet of chain and 10 feet of extra wire.

Pictured in Finish #05-Fish Stain-Rust Patina base with Frosted Glass Bowl.

Note: This fixture will accept a screw-in type LED bulb of equivalent wattage output.