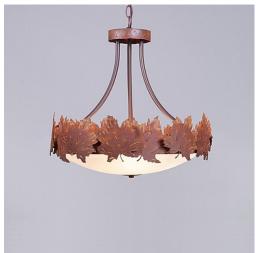

# Crestline Foyer Chandelier Short - Bowl Bottom - Maple Leaf

Chandelier River Cabin Style

Product No.: G44705

Price: \$486.00

## DESCRIPTION

The Crestline Foyer Chandelier Short - Maple Leaf is 18 inches in diameter by 17 inches tall, and features a band of metal maple leaves. The leaves are positioned in various directions along the band, and also feature hand-cut interior lines inside each image. This rustic chandelier comes with the choice of either a frosted glass bowl (FC) or a tea-stained glass bowl (TS). A matching ceiling canopy is also included, along with 3 feet of chain and 10 extra feet of wire. This forest-inspired chandelier will add a rustic, northwoods character to the entryway of any log home, cabin or northwood lodge-themed room.

Pictured in Finish #02-Rust Patina with Frosted Glass Bowl.

Note: This fixture will accept a screw-in type LED bulb of equivalent wattage output.