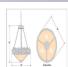

### **SPECIFICATIONS**

17h x 18w DIMENSIONS (in.)

**LAMPING** Takes 3 - Type A19 (standard household style) bulbs - 100W max. per bulb

WEIGHT (lbs.) 15

BACKPLATE SIZE (in.) 5 ROUND

**UL LISTING** Damp+Dry Locations

ADD'L RATINGS None

INSTALLATION INSTRUCTIONS

**OPEN INSTALLATION INSTRU** 

Click for More information on these terms.

Product URL: https://www.avalanche-ranch.com/lighting/shop/Chandelier-River-Cabin-Style-Crestline-Foyer-Chandelier-Short-Bowl-Bottom-Maple-Leaf-p191688.htm