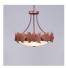

# Crestline Foyer Chandelier Short - Bowl Bottom - Maple Leaf

Chandelier River Cabin Style

Product No.: G44705

Price: \$486.00

## DESCRIPTION

The Crestline Foyer Chandelier Short - Maple Leaf is 18 inches in diameter by 17 inches tall, and features a band of metal maple leaves. The leaves are positioned in various directions along the band, and also feature hand-cut interior lines inside each image. This rustic chandelier comes with the choice of either a frosted glass bowl (FC) or a tea-stained glass bowl (TS). A matching ceiling canopy is also included, along with 3 feet of chain and 10 extra feet of wire. This forest-inspired chandelier will add a rustic, northwoods character to the entryway of any log home, cabin or northwood lodge-themed room.

Pictured in Finish #02-Rust Patina with Frosted Glass Bowl.

Note: This fixture will accept a screw-in type LED bulb of equivalent wattage output.