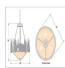

## Crestline Foyer Chandelier Short - Bowl Bottom - Bear

Chandelier Rustic Style

Product No.: G44726

Price: \$612.00

**Bowl Bottom Material Choice:** 

## **DESCRIPTION**

The Crestline Foyer Chandelier Short - Bear is 18 inches in diameter by 17 inches tall, and features our exclusive bear images nestled among the hand-painted pine trees. This rustic chandelier comes with the choice of either a frosted glass bowl (FC) or a tea-stained glass bowl (TS). A matching ceiling canopy is also included, along with 3 feet of chain and 10 extra feet of wire. This forest-inspired chandelier will add a rustic, northwoods character to the entryway of any log home, cabin or northwood lodge-themed room.

## **SPECIFICATIONS**

DIMENSIONS (in.) 17h x 18w

LAMPING Takes 3 - Type A19 (standard household style) bulbs - 100W max. per bulb

WEIGHT (lbs.) 15

BACKPLATE SIZE (in.) 5 ROUND

UL LISTING Damp+Dry Locations