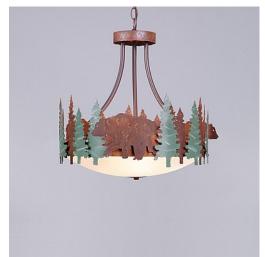

## Crestline Foyer Chandelier Short - Bowl Bottom - Bear

Chandelier Rustic Style

Product No.: G44726

Price: \$612.00

**Bowl Bottom Material Choice:** 

## **DESCRIPTION**

The Crestline Foyer Chandelier Short - Bear is 18 inches in diameter by 17 inches tall, and features our exclusive bear images nestled among the hand-painted pine trees. This rustic chandelier comes with the choice of either a frosted glass bowl (FC) or a tea-stained glass bowl (TS). A matching ceiling canopy is also included, along with 3 feet of chain and 10 extra feet of wire. This forest-inspired chandelier will add a rustic, northwoods character to the entryway of any log home, cabin or northwood lodge-themed room.

Pictured in Finish #04-Pine Tree Green-Rust Patina base with Frosted Glass Bowl.

Note: This fixture will accept a screw-in type LED bulb of equivalent wattage output.