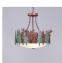

## Crestline Foyer Chandelier Short - Bowl Bottom - Moose

Chandelier Country Style

Product No.: G44728

Price: \$612.00

**Bowl Bottom Material Choice:** 

## **DESCRIPTION**

The Crestline Foyer Chandelier Short - Moose is 18 inches in diameter by 17 inches tall, and features our exclusive moose images nestled among the hand-painted pine trees. This rustic chandelier comes with the choice of either a frosted glass bowl (FC) or a tea-stained glass bowl (TS). A matching ceiling canopy is also included, along with 3 feet of chain and 10 extra feet of wire. This forest-inspired chandelier will add a rustic, northwoods character to the entryway of any log home, cabin or northwood lodge-themed room.

Pictured in Finish #04-Pine Tree Green-Rust Patina base with Frosted Glass Bowl.

Note: This fixture will accept a screw-in type LED bulb of equivalent wattage output.