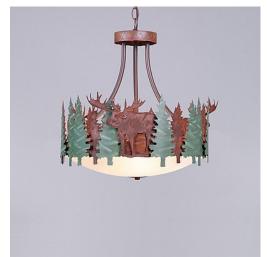

## Crestline Foyer Chandelier Short - Bowl Bottom - Moose

Chandelier Country Style

Product No.: G44728

Price: \$612.00

**Bowl Bottom Material Choice:** 

## **DESCRIPTION**

The Crestline Foyer Chandelier Short - Moose is 18 inches in diameter by 17 inches tall, and features our exclusive moose images nestled among the hand-painted pine trees. This rustic chandelier comes with the choice of either a frosted glass bowl (FC) or a tea-stained glass bowl (TS). A matching ceiling canopy is also included, along with 3 feet of chain and 10 extra feet of wire. This forest-inspired chandelier will add a rustic, northwoods character to the entryway of any log home, cabin or northwood lodge-themed room.

Pictured in Finish #04-Pine Tree Green-Rust Patina base with Frosted Glass Bowl.

Note: This fixture will accept a screw-in type LED bulb of equivalent wattage output.