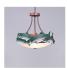

## **Crestline Foyer Chandelier Short - Bowl Bottom - Trout**

Chandelier River Cabin Style

Product No.: G44781

Price: \$690.00

**Bowl Bottom Material Choice:** 

## DESCRIPTION

The Crestline Foyer Chandelier Short - Trout is 18 inches in diameter by 17 inches tall, and features our trademarked trout images along the band of the fixture, which are hand-painted using our unique seven-step finishing process. This rustic chandelier comes with the choice of either a frosted glass bowl (FC) or a tea-stained glass bowl (TS). A matching ceiling canopy is also included, along with 3 feet of chain and 10 extra feet of wire. This chandelier will add warm lighting and rustic character to any fisherman's home, log home, cabin, or northwood lodge-themed room.

Pictured in Finish #05-Fish Stain-Rust Patina base with Frosted Glass Bowl.

Note: This fixture will accept a screw-in type LED bulb of equivalent wattage output.