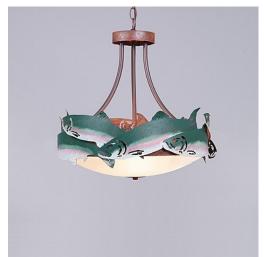

## **Crestline Foyer Chandelier Short - Bowl Bottom - Trout**

Chandelier River Cabin Style

Product No.: G44781

Price: \$690.00

**Bowl Bottom Material Choice:** 

## DESCRIPTION

The Crestline Foyer Chandelier Short - Trout is 18 inches in diameter by 17 inches tall, and features our trademarked trout images along the band of the fixture, which are hand-painted using our unique seven-step finishing process. This rustic chandelier comes with the choice of either a frosted glass bowl (FC) or a tea-stained glass bowl (TS). A matching ceiling canopy is also included, along with 3 feet of chain and 10 extra feet of wire. This chandelier will add warm lighting and rustic character to any fisherman's home, log home, cabin, or northwood lodge-themed room.

Pictured in Finish #05-Fish Stain-Rust Patina base with Frosted Glass Bowl.

Note: This fixture will accept a screw-in type LED bulb of equivalent wattage output.