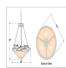

## DESCRIPTION

The Crestline Foyer Chandelier Short - Trout is 18 inches in diameter by 17 inches tall, and features our trademarked trout images along the band of the fixture, which are hand-painted using our unique seven-step finishing process. This rustic chandelier comes with the choice of either a frosted glass bowl (FC) or a tea-stained glass bowl (TS). A matching ceiling canopy is also included, along with 3 feet of chain and 10 extra feet of wire. This chandelier will add warm lighting and rustic character to any fisherman's home, log home, cabin, or northwood lodge-themed room.

## **SPECIFICATIONS**

DIMENSIONS (in.) 17h x 18w

LAMPING Takes 3 - Type A19 (standard household style) bulbs - 100W max. per bulb

WEIGHT (lbs.) 15

BACKPLATE SIZE (in.) 5 ROUND

UL LISTING Damp+Dry Locations