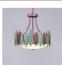

## Crestline Foyer Chandelier Short - Bowl Bottom - Pine Tree

Chandelier Mountain Cabin Style

Product No.: G44742

Price: \$612.00

**Bowl Bottom Material Choice:** 

## **DESCRIPTION**

The Crestline Foyer Chandelier Short - Pine is 18 inches in diameter by 17 inches tall, and features our exclusive hand-painted pine trees. This rustic chandelier comes with the choice of either a frosted glass bowl (FC) or a tea-stained glass bowl (TS). A matching ceiling canopy is also included, along with 3 feet of chain and 10 extra feet of wire. This forest-inspired chandelier will add a rustic, northwoods character to the entryway of any log home, cabin or northwood lodge-themed room.

Pictured in Finish #04-Pine Tree Green-Rust Patina base with Frosted Glass Bowl.

Note: This fixture will accept a screw-in type LED bulb of equivalent wattage output.