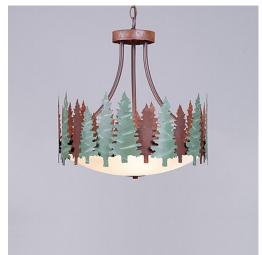

## Crestline Foyer Chandelier Short - Bowl Bottom - Pine Tree

Chandelier Mountain Cabin Style

Product No.: G44742

Price: \$612.00

**Bowl Bottom Material Choice:** 

## **DESCRIPTION**

The Crestline Foyer Chandelier Short - Pine is 18 inches in diameter by 17 inches tall, and features our exclusive hand-painted pine trees. This rustic chandelier comes with the choice of either a frosted glass bowl (FC) or a tea-stained glass bowl (TS). A matching ceiling canopy is also included, along with 3 feet of chain and 10 extra feet of wire. This forest-inspired chandelier will add a rustic, northwoods character to the entryway of any log home, cabin or northwood lodge-themed room.

Pictured in Finish #04-Pine Tree Green-Rust Patina base with Frosted Glass Bowl.

Note: This fixture will accept a screw-in type LED bulb of equivalent wattage output.