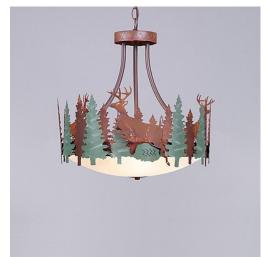

## Crestline Foyer Chandelier Short - Bowl Bottom - Deer

Chandelier Farmhouse Style

Product No.: G44731

Price: \$612.00

**Bowl Bottom Material Choice:** 

## **DESCRIPTION**

The Crestline Foyer Chandelier Short - Deer is 18 inches in diameter by 17 inches tall, and features our exclusive deer images nestled among the hand-painted pine trees. This rustic chandelier comes with the choice of either a frosted glass bowl (FC) or a tea-stained glass bowl (TS). A matching ceiling canopy is also included, along with 3 feet of chain and 10 extra feet of wire. This forest-inspired chandelier will add a rustic, northwoods character to the entryway of any log home, cabin or northwood lodge-themed room.

Pictured in Finish #04-Pine Tree Green-Rust Patina base with Frosted Glass Bowl.

Note: This fixture will accept a screw-in type LED bulb of equivalent wattage output.