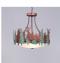

## Crestline Foyer Chandelier Short - Bowl Bottom - Deer

Chandelier Farmhouse Style

Product No.: G44731

Price: \$612.00

**Bowl Bottom Material Choice:** 

## **DESCRIPTION**

The Crestline Foyer Chandelier Short - Deer is 18 inches in diameter by 17 inches tall, and features our exclusive deer images nestled among the hand-painted pine trees. This rustic chandelier comes with the choice of either a frosted glass bowl (FC) or a tea-stained glass bowl (TS). A matching ceiling canopy is also included, along with 3 feet of chain and 10 extra feet of wire. This forest-inspired chandelier will add a rustic, northwoods character to the entryway of any log home, cabin or northwood lodge-themed room.

Pictured in Finish #04-Pine Tree Green-Rust Patina base with Frosted Glass Bowl.

Note: This fixture will accept a screw-in type LED bulb of equivalent wattage output.