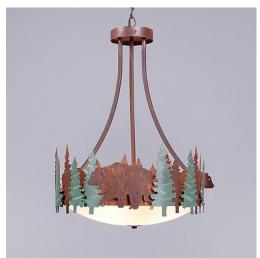

## Crestline Foyer Chandelier Tall - Bowl Bottom - Bear

Chandelier Lodge Style

Product No.: G44826

Price: \$612.00

**Bowl Bottom Material Choice:** 

## **DESCRIPTION**

The Crestline Foyer Chandelier Tall - Bear version is 18 inches in diameter by 23 inches tall, and features our exclusivebear images nestled among the hand-painted pine trees. This rustic chandelier comes with the choice of either a frosted glass bowl (FC) or a tea-stained glass bowl (TS). A matching ceiling canopy is also included, along with 3 feet of chain and 10 extra feet of wire. This forest-inspired chandelier will add a rustic, northwoods character to the entryway of any log home, cabin or northwood lodge-themed room.

Pictured in Finish #04-Pine Tree Green-Rust Patina base with Frosted Glass Bowl.

Note: This fixture will accept a screw-in type LED bulb of equivalent wattage output.