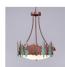

## Crestline Foyer Chandelier Tall - Bowl Bottom - Bear

Chandelier Lodge Style

Product No.: G44826

Price: \$612.00

**Bowl Bottom Material Choice:** 

## **DESCRIPTION**

The Crestline Foyer Chandelier Tall - Bear version is 18 inches in diameter by 23 inches tall, and features our exclusivebear images nestled among the hand-painted pine trees. This rustic chandelier comes with the choice of either a frosted glass bowl (FC) or a tea-stained glass bowl (TS). A matching ceiling canopy is also included, along with 3 feet of chain and 10 extra feet of wire. This forest-inspired chandelier will add a rustic, northwoods character to the entryway of any log home, cabin or northwood lodge-themed room.

Pictured in Finish #04-Pine Tree Green-Rust Patina base with Frosted Glass Bowl.

Note: This fixture will accept a screw-in type LED bulb of equivalent wattage output.