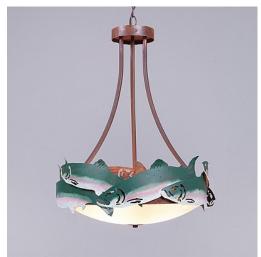

## Crestline Foyer Chandelier Tall - Bowl Bottom - Trout

Chandelier Ski Cabin Style

Product No.: G44881

Price: \$690.00

**Bowl Bottom Material Choice:** 

## DESCRIPTION

The Crestline Foyer Chandelier Tall - Trout is 18 inches in diameter by 23 inches tall, and features our trademarked trout images along the band of the fixture, which are hand-painted using our unique seven-step finishing process. This rustic chandelier comes with the choice of either a frosted glass bowl (FC) or a tea-stained glass bowl (TS). A matching ceiling canopy is also included, along with 3 feet of chain and 10 extra feet of wire. This chandelier will add warm lighting and rustic character to any fisherman's home, log home, cabin, or northwood lodge-themed room.

Pictured in Finish #05-Fish Stain-Rust Patina base with Frosted Glass Bowl.

Note: This fixture will accept a screw-in type LED bulb of equivalent wattage output.