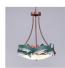

## Crestline Foyer Chandelier Tall - Bowl Bottom - Trout

Chandelier Ski Cabin Style

Product No.: G44881

Price: \$690.00

**Bowl Bottom Material Choice:** 

## DESCRIPTION

The Crestline Foyer Chandelier Tall - Trout is 18 inches in diameter by 23 inches tall, and features our trademarked trout images along the band of the fixture, which are hand-painted using our unique seven-step finishing process. This rustic chandelier comes with the choice of either a frosted glass bowl (FC) or a tea-stained glass bowl (TS). A matching ceiling canopy is also included, along with 3 feet of chain and 10 extra feet of wire. This chandelier will add warm lighting and rustic character to any fisherman's home, log home, cabin, or northwood lodge-themed room.

Pictured in Finish #05-Fish Stain-Rust Patina base with Frosted Glass Bowl.

Note: This fixture will accept a screw-in type LED bulb of equivalent wattage output.