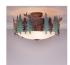

## Crestline Semi Flush Short - Bowl Bottom - Moose

Semi-Flush Light Log Cabin Style

Product No.: G48528

Price: \$612.00

**Bowl Bottom Material Choice:** 

## DESCRIPTION

The Crestline Semi-Flush Short - Moose is 18 inches in diameter by 11 inches tall, and features our exclusive moose art nestled among hand-painted pine trees. This rustic semi-flush comes with the choice of either a frosted glass bowl (FC) or a tea-stained glass bowl (TS). A matching ceiling canopy is also included. This forest-inspired ceiling light will add a rustic, northwoods character to the hallways, kitchens, or bathroom of any log home, cabin, or northwood lodge-themed room.

Pictured in Finish #04-Pine Tree Green-Rust Patina base with Frosted Glass Bowl.

Note: This fixture will accept a screw-in type LED bulb of equivalent wattage output.