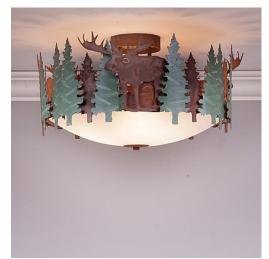

## Crestline Semi Flush Short - Bowl Bottom - Moose

Semi-Flush Light Log Cabin Style

Product No.: G48528

Price: \$612.00

**Bowl Bottom Material Choice:** 

## DESCRIPTION

The Crestline Semi-Flush Short - Moose is 18 inches in diameter by 11 inches tall, and features our exclusive moose art nestled among hand-painted pine trees. This rustic semi-flush comes with the choice of either a frosted glass bowl (FC) or a tea-stained glass bowl (TS). A matching ceiling canopy is also included. This forest-inspired ceiling light will add a rustic, northwoods character to the hallways, kitchens, or bathroom of any log home, cabin, or northwood lodge-themed room.

Pictured in Finish #04-Pine Tree Green-Rust Patina base with Frosted Glass Bowl.

Note: This fixture will accept a screw-in type LED bulb of equivalent wattage output.