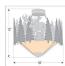

## DESCRIPTION

The Crestline Semi-Flush Short - Moose is 18 inches in diameter by 11 inches tall, and features our exclusive moose art nestled among hand-painted pine trees. This rustic semi-flush comes with the choice of either a frosted glass bowl (FC) or a tea-stained glass bowl (TS). A matching ceiling canopy is also included. This forest-inspired ceiling light will add a rustic, northwoods character to the hallways, kitchens, or bathroom of any log home, cabin, or northwood lodge-themed room.

Pictured in Finish #04-Pine Tree Green-Rust Patina base with Frosted Glass Bowl.

Note: This fixture will accept a screw-in type LED bulb of equivalent wattage output.

## **SPECIFICATIONS**

DIMENSIONS (in.) 11h x 18w

LAMPING Takes 3 - Type A19 (standard household style) bulbs - 100W max. per bulb

WEIGHT (lbs.) 15

BACKPLATE SIZE (in.) 5.5 ROUND

UL LISTING Damp+Dry Locations