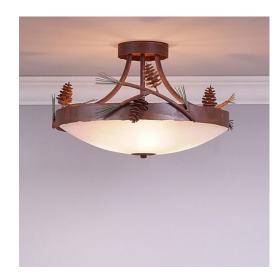

## Crestline Semi Flush Short - Bowl Bottom - Pine Cone

Semi-Flush Light Farmhouse Style

Product No.: G48520

Price: \$638.00

## Finish Choices:

The Crestline Semi-Flush Short - Pine Cone is 18 inches in diameter by 11 inches tall, and features three sets of pine cone branches positioned around a metal band. Each metal pine cone is handmade, and the branch is textured to look life-like with metal wire pine needles. This rustic semi-flush comes with the choice of either a frosted glass bowl (FC) or a tea-stained glass bowl (TS). A matching ceiling canopy is also included. This forest-inspired ceiling light will add a rustic, northwoods character to the hallways, kitchens, or bathroom of any log home, cabin, or northwood lodge-themed room.

Pictured in Finish #04-Pine Tree Green-Rust Patina base with Frosted Glass Bowl.

Note: This fixture will accept a screw-in type LED bulb of equivalent wattage output.