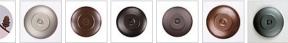

## Finish Choices:

The Crestline Semi-Flush Short - Pine Cone is 18 inches in diameter by 11 inches tall, and features three sets of pine cone branches positioned around a metal band. Each metal pine cone is handmade, and the branch is textured to look life-like with metal wire pine needles. This rustic semi-flush comes with the choice of either a frosted glass bowl (FC) or a tea-stained glass bowl (TS). A matching ceiling canopy is also included. This forest-inspired ceiling light will add a rustic, northwoods character to the hallways, kitchens, or bathroom of any log home, cabin, or northwood lodge-themed room.