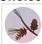

## Crestline Semi Flush Short - Bowl Bottom - Pine Cone

Semi-Flush Light Farmhouse Style

Product No.: G48520

Price: \$638.00

## Finish Choices:

The Crestline Semi-Flush Short - Pine Cone is 18 inches in diameter by 11 inches tall, and features three sets of pine cone branches positioned around a metal band. Each metal pine cone is handmade, and the branch is textured to look life-like with metal wire pine needles. This rustic semi-flush comes with the choice of either a frosted glass bowl (FC) or a tea-stained glass bowl (TS). A matching ceiling canopy is also included. This forest-inspired ceiling light will add a rustic, northwoods character to the hallways, kitchens, or bathroom of any log home, cabin, or northwood lodge-themed room.

Pictured in Finish #04-Pine Tree Green-Rust Patina base with Frosted Glass Bowl.

Note: This fixture will accept a screw-in type LED bulb of equivalent wattage output.