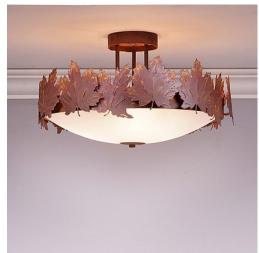

# Crestline Semi Flush Short - Bowl Bottom - Maple Leaf

Semi-Flush Light Rustic Style

Product No.: G48505

Price: \$486.00

## DESCRIPTION

The Crestline Semi-Flush Short - Maple is 18 inches in diameter by 11 inches tall, and features a band of metal maple leaves. The leaves are positioned in various directions along the band, and also feature hand-cut interior lines inside each image. This rustic semi-flush comes with the choice of either a frosted glass bowl (FC) or a tea-stained glass bowl (TS). A matching ceiling canopy is also included. This forest-inspired ceiling light will add a rustic, northwoods character to the hallways, kitchens, or bathroom of any log home, cabin, or northwood lodge-themed room.

Pictured in Finish #02-Rust Patina with Frosted Glass Bowl.

Note: This fixture will accept a screw-in type LED bulb of equivalent wattage output.