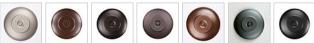

Website: https://www.avalanche-ranch.com/

Address: 1420 Pacific Place Ste B, Ferndale, WA 98248, USA

Email: confirmations@orders.avalanche-ranch.com

Phone: 3607521610

# Crestline Semi Flush Short - Bowl Bottom - Maple Leaf

Semi-Flush Light Rustic Style



Product No.: G48505

Price: \$486.00

#### **Bowl Bottom Material Choice:**





#### **Finish Choices:**



















## DESCRIPTION

The Crestline Semi-Flush Short - Maple is 18 inches in diameter by 11 inches tall, and features a band of metal maple leaves. The leaves are positioned in various directions along the band, and also feature hand-cut interior lines inside each image. This rustic semi-flush comes with the choice of either a frosted glass bowl (FC) or a tea-stained glass bowl (TS). A matching ceiling canopy is also included. This forest-inspired ceiling light will add a rustic, northwoods character to the hallways, kitchens, or bathroom of any log home, cabin, or northwood lodge-themed room.

Pictured in Finish #02-Rust Patina with Frosted Glass Bowl.

Note: This fixture will accept a screw-in type LED bulb of equivalent wattage output.

### **SPECIFICATIONS**

DIMENSIONS (in.) 11h