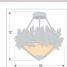

### **SPECIFICATIONS**

DIMENSIONS (in.) 11h x 18w

**LAMPING** Takes 3 - Type A19 (standard household style) bulbs - 100W max. per bulb

WEIGHT (lbs.) 15

BACKPLATE SIZE (in.) 5.5 ROUND

**UL LISTING** Damp+Dry Locations