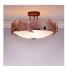

# Crestline Semi Flush Short - Bowl Bottom - Maple Leaf

Semi-Flush Light Rustic Style

Product No.: G48505

Price: \$486.00

## DESCRIPTION

The Crestline Semi-Flush Short - Maple is 18 inches in diameter by 11 inches tall, and features a band of metal maple leaves. The leaves are positioned in various directions along the band, and also feature hand-cut interior lines inside each image. This rustic semi-flush comes with the choice of either a frosted glass bowl (FC) or a tea-stained glass bowl (TS). A matching ceiling canopy is also included. This forest-inspired ceiling light will add a rustic, northwoods character to the hallways, kitchens, or bathroom of any log home, cabin, or northwood lodge-themed room.

Pictured in Finish #02-Rust Patina with Frosted Glass Bowl.

Note: This fixture will accept a screw-in type LED bulb of equivalent wattage output.