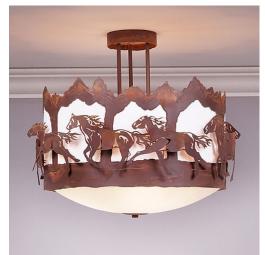

# Crestline Semi Flush - Bowl Bottom - Horse Mountain

Semi-Flush Light Western Style

Product No.: G48536

Price: \$774.00

## DESCRIPTION

The Crestline Semi-Flush - Horse/Mountain is 18 inches in diameter by 16 inches tall, and features images of galloping horses and steel mountain silhouettes, backed with diffuser material. This rustic semi-flush comes with the choice of either a frosted glass bowl (FC) or a tea-stained glass bowl (TS). A matching ceiling canopy is also included. This wildlife-inspired semi-flush will add a rustic, western character to the hallways, kitchens or bathroom of their log home, tack room, cabin or northwood lodge-themed room.

Pictured in Finish #02-Rust Patina with Frosted Glass Bowl.

Note: This fixture will accept a screw-in type LED bulb of equivalent wattage output.