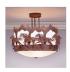

# Crestline Semi Flush - Bowl Bottom - Horse Mountain

Semi-Flush Light Western Style

Product No.: G48536

Price: \$774.00

## DESCRIPTION

The Crestline Semi-Flush - Horse/Mountain is 18 inches in diameter by 16 inches tall, and features images of galloping horses and steel mountain silhouettes, backed with diffuser material. This rustic semi-flush comes with the choice of either a frosted glass bowl (FC) or a tea-stained glass bowl (TS). A matching ceiling canopy is also included. This wildlife-inspired semi-flush will add a rustic, western character to the hallways, kitchens or bathroom of their log home, tack room, cabin or northwood lodge-themed room.

Pictured in Finish #02-Rust Patina with Frosted Glass Bowl.

Note: This fixture will accept a screw-in type LED bulb of equivalent wattage output.