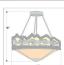

# Crestline Semi Flush - Bowl Bottom - Horse Mountain

Semi-Flush Light Western Style

Product No.: G48536

Price: \$774.00

## DESCRIPTION

The Crestline Semi-Flush - Horse/Mountain is 18 inches in diameter by 16 inches tall, and features images of galloping horses and steel mountain silhouettes, backed with diffuser material. This rustic semi-flush comes with the choice of either a frosted glass bowl (FC) or a tea-stained glass bowl (TS). A matching ceiling canopy is also included. This wildlife-inspired semi-flush will add a rustic, western character to the hallways, kitchens or bathroom of their log home, tack room, cabin or northwood lodge-themed room.

### **SPECIFICATIONS**

16h x 18w DIMENSIONS (in.)

**LAMPING** Takes 3 - Type A19 (standard household style) bulbs - 100W max. per bulb

WEIGHT (lbs.) 15

BACKPLATE SIZE (in.) 5.5 ROUND

**UL LISTING** Damp+Dry Locations