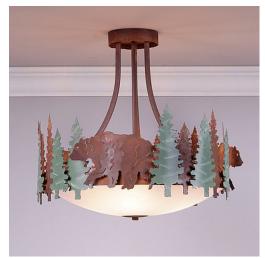

## Crestline Semi Flush Tall - Bowl Bottom - Bear

Product No.: G48626

Price: \$480.00

**Bowl Bottom Material Choice:** 

The Crestline Semi-Flush Tall - Bear is 18 inches in diameter by 16 inches tall, and features our exclusive bear images nestled among the hand-painted pine trees. This rustic semi-flush comes with the choice of either a frosted glass bowl (FC) or a tea-stained glass bowl (TS). A matching ceiling canopy is also included. This forest-inspired semi-flush will add a rustic, northwoods character to the hallways, kitchens or bathroom of their log home, cabin or northwood lodge-themed room.

Pictured in Finish #04-Pine Tree Green-Rust Patina base with Frosted Glass Bowl.