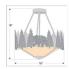

The Crestline Semi-Flush Tall - Bear is 18 inches in diameter by 16 inches tall, and features our exclusive bear images nestled among the hand-painted pine trees. This rustic semi-flush comes with the choice of either a frosted glass bowl (FC) or a tea-stained glass bowl (TS). A matching ceiling canopy is also included. This forest-inspired semi-flush will add a rustic, northwoods character to the hallways, kitchens or bathroom of their log home, cabin or northwood lodge-themed room.

Pictured in Finish #04-Pine Tree Green-Rust Patina base with Frosted Glass Bowl.