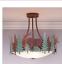

## Crestline Semi Flush Tall - Bowl Bottom - Elk

Product No.: G48634

Price: \$480.00

**Bowl Bottom Material Choice:** 

The Crestline Semi-Flush Tall - Elk is 18 inches in diameter by 16 inches tall, and features our exclusive elk images nestled among the hand-painted pine trees. This rustic semi-flush comes with the choice of either a frosted glass bowl (FC) or a teastained glass bowl (TS). A matching ceiling canopy is also included. This forest-inspired semi-flush will add a rustic, northwoods character to the hallways, kitchens or bathroom of their log home, cabin or northwood lodge-themed room.

Pictured in Finish #04-Pine Tree Green-Rust Patina base with Frosted Glass Bowl.