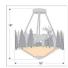

The Crestline Semi-Flush Tall - Elk is 18 inches in diameter by 16 inches tall, and features our exclusive elk images nestled among the hand-painted pine trees. This rustic semi-flush comes with the choice of either a frosted glass bowl (FC) or a teastained glass bowl (TS). A matching ceiling canopy is also included. This forest-inspired semi-flush will add a rustic, northwoods character to the hallways, kitchens or bathroom of their log home, cabin or northwood lodge-themed room.

Pictured in Finish #04-Pine Tree Green-Rust Patina base with Frosted Glass Bowl.