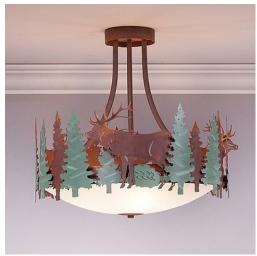

## Crestline Semi Flush Tall - Bowl Bottom - Elk

Product No.: G48634

Price: \$480.00

**Bowl Bottom Material Choice:** 

The Crestline Semi-Flush Tall - Elk is 18 inches in diameter by 16 inches tall, and features our exclusive elk images nestled among the hand-painted pine trees. This rustic semi-flush comes with the choice of either a frosted glass bowl (FC) or a teastained glass bowl (TS). A matching ceiling canopy is also included. This forest-inspired semi-flush will add a rustic, northwoods character to the hallways, kitchens or bathroom of their log home, cabin or northwood lodge-themed room.

Pictured in Finish #04-Pine Tree Green-Rust Patina base with Frosted Glass Bowl.