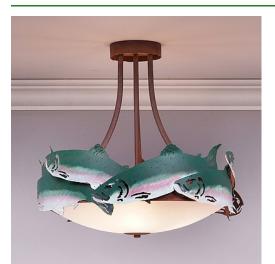

## **Crestline Semi Flush Tall - Bowl Bottom - Trout**

Product No.: G48681

Price: \$480.00

**Bowl Bottom Material Choice:** 

The Crestline Semi-Flush Short - Trout is 18 inches in diameter by 16 inches tall, and features our trademarked trout images along the band of the fixture, which are hand-painted using our unique seven-step finishing process. This rustic semi-flush comes with the choice of either a frosted glass bowl (FC) or a tea-stained glass bowl (TS). A matching ceiling canopy is also included. This fishing-inspired semi-flush will add a rustic, northwoods character to the hallways, kitchens or bathroom of their log home, cabin or northwood lodge-themed room.

Pictured in Finish #05-Fish Stain-Rust Patina base with Frosted Glass Bowl.