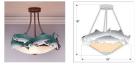

#### **Key Features:**

- Dimensions: 16h x 18w
- Lamping: Takes 3 Type A19 (standard household style) bulbs 100W max. per bulb
- UL Approved for: Damp+Dry Locations
- Only available in this finish: 05
- Available in these Glass Choices: Frost White or Tea Stain Bowl

### **SPECIFICATIONS**

DIMENSIONS (in.)16h x 18wLAMPINGTakes 3 - Type A19 (standard household style) bulbs - 100W max. per bulbWEIGHT (lbs.)15BACKPLATE SIZE (in.)5.5 ROUNDUL LISTINGDamp+Dry LocationsADD'L RATINGSNoneINSTALLATION INSTRUCTIONS