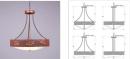

## **SPECIFICATIONS**

| DIMENSIONS (in.)          | 24h x 23w                                                                |
|---------------------------|--------------------------------------------------------------------------|
| LAMPING                   | Takes 5 - Type A19 (standard household style) bulbs - 100W max. per bulb |
| WEIGHT (lbs.)             | 20                                                                       |
| BACKPLATE SIZE (in.)      | 5 ROUND                                                                  |
| UL LISTING                | Damp+Dry Locations                                                       |
| ADD'L RATINGS             | None                                                                     |
| INSTALLATION INSTRUCTIONS | OPEN INSTALLATION INSTRUC                                                |
|                           |                                                                          |