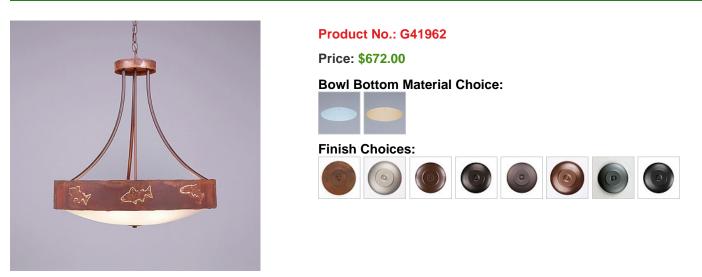

## **Ridgemont Chandelier Small - Bowl Bottom - Fish Cutout**

Chandelier Farmhouse Style

## DESCRIPTION

The Ridgemont Chandelier Small - Fish Cutout is 24 inches in diameter and features our exclusive salmon and trout cutouts around the steel band. Behind each cutout is a diffuser panel. This rustic chandelier comes with the choice of either a frosted glass bowl (FC) or a tea-stained glass bowl (TS). A matching ceiling canopy is also included, along with 3 feet of chain and 10 extra feet of wire. This fishing-inspired chandelier will add a rustic, northwoods character to any log home, cabin or northwood lodge-themed room.

Pictured in Finish #02-Rust Patina with Frosted Glass Bowl.

Note: This fixture will accept a screw-in type LED bulb of equivalent wattage output.

## **SPECIFICATIONS**

| DIMENSIONS (in.)          | 24h x 23w                                                                |
|---------------------------|--------------------------------------------------------------------------|
| LAMPING                   | Takes 5 - Type A19 (standard household style) bulbs - 100W max. per bulb |
| WEIGHT (lbs.)             | 20                                                                       |
| BACKPLATE SIZE (in.)      | 5 ROUND                                                                  |
| UL LISTING                | Damp+Dry Locations                                                       |
| ADD'L RATINGS             | None                                                                     |
| INSTALLATION INSTRUCTIONS | OPEN INSTALLATION INSTRUC                                                |
|                           |                                                                          |