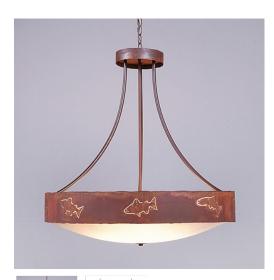

# **Ridgemont Chandelier Medium - Bowl Bottom - Fish Cutout**

Chandelier Mountain Cabin Style

## DESCRIPTION

The Ridgemont Chandelier Medium - Fish Cutout is 27 inches in diameter and features our exclusive salmon and trout cutouts around the steel band. Behind each cutout is a diffuser panel. This rustic chandelier comes with the choice of either a frosted glass bowl (FC) or a tea-stained glass bowl (TS). A matching ceiling canopy is also included, along with 3 feet of chain and 10 extra feet of wire. This fishing-inspired chandelier will add a rustic, northwoods character to any log home, cabin or northwood lodge-themed room.

Pictured in Finish #02-Rust Patina with Frosted Glass Bowl.

Note: This fixture will accept a screw-in type LED bulb of equivalent wattage output.