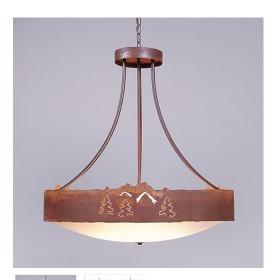

## **Ridgemont Chandelier Medium - Bowl Bottom - Mountain-Pine Tree Cutouts**

Chandelier Farmhouse Style

Product No.: G42145

## DESCRIPTION

The Ridgemont Chandelier Medium - Mountain/Pine is 27 inches in diameter and features our exclusive mountain-pine cutout around the steel band. Behind each cutout is a diffuser panel. This rustic chandelier comes with the choice of either a frosted glass bowl (FC) or a tea-stained glass bowl (TS). A matching ceiling canopy is also included, along with 3 feet of chain and 10 extra feet of wire. This forest-inspired design will add a rustic, woodland character to any log home, cabin or northwood lodge-themed room.

Pictured in Finish #02-Rust Patina with Frosted Glass Bowl.

Note: This fixture will accept a screw-in type LED bulb of equivalent wattage output.