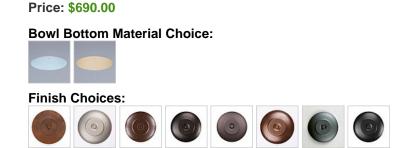

## DESCRIPTION

The Ridgemont Chandelier Medium - Mountain/Pine is 27 inches in diameter and features our exclusive mountain-pine cutout around the steel band. Behind each cutout is a diffuser panel. This rustic chandelier comes with the choice of either a frosted glass bowl (FC) or a tea-stained glass bowl (TS). A matching ceiling canopy is also included, along with 3 feet of chain and 10 extra feet of wire. This forest-inspired design will add a rustic, woodland character to any log home, cabin or northwood lodge-themed room.

Pictured in Finish #02-Rust Patina with Frosted Glass Bowl.

Note: This fixture will accept a screw-in type LED bulb of equivalent wattage output.