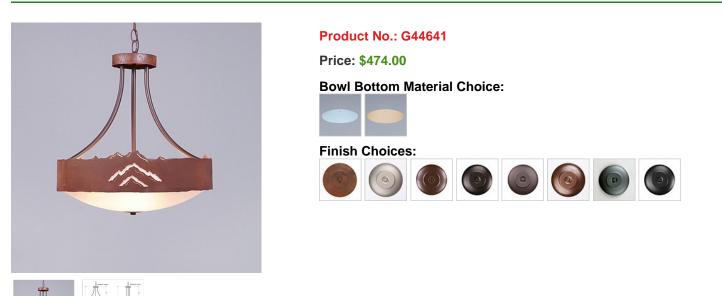

## Ridgemont Foyer Chandelier Large Short - Bowl Bottom - Mountain

Chandelier Rustic Style

## DESCRIPTION

The Ridgemont Foyer Chandelier Large Short - Glass Bottom- Mountain Cutout is 17 inches in diameter by 17 inches tall, and features our exclusive mountain cutouts around the steel band. Behind each cutout is a diffuser panel. This small chandelier comes with the choice of either a frosted glass bowl (FC) or a tea-stained glass bowl (TS). A matching ceiling canopy is also included, along with 3 feet of chain and 10 extra feet of wire. This forest-inspired design will add a rustic, woodland character to the entryway of any log home, cabin or northwood lodge-themed room.

Pictured in Finish #02-Rust Patina with Frosted Glass Bowl.

Note: This fixture will accept a screw-in type LED bulb of equivalent wattage output.