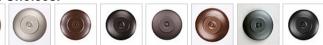

Website: https://www.avalanche-ranch.com/

Address: 1420 Pacific Place Ste B. Ferndale, WA 98248, USA

Email: confirmations@orders.avalanche-ranch.com

Phone: 3607521610

# Ridgemont Semi Flush Large Short - Bowl Bottom - Deception Pass

Semi-Flush Light Farmhouse Style



Product No.: G49102

Price: \$474.00

#### **Bowl Bottom Material Choice:**





### **Finish Choices:**



















## DESCRIPTION

The Ridgemont Semi-Flush Large Short - Deception Pass is 17 inches in diameter, 13 to 15 inches tall and features our exclusive southwest art arranged around the circumference of a steel band. This rustic semi-flush fixture comes with a choice of colors for the glass bottom between a frosted glass bowl (FC) or Frosted Tea Stain (TS). A matching ceiling canopy is also included. For an unique addition to your rustic ceiling light, order one of the decorative Bottom Kits: a three-tree, 3D Spruce Cone or a 3D Pine Cone, any which can be ordered in the same or different color as the fixture. This Southwestinspired design is ideal for anyone wanting a small ceiling light to add rustic, southwestern character to the hallways, kitchens or bathroom of their log home, cabin