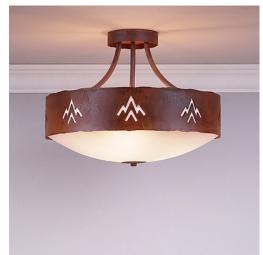

# Ridgemont Semi Flush Large Short - Bowl Bottom - Deception Pass

Semi-Flush Light Farmhouse Style

Product No.: G49102

Price: \$474.00

## DESCRIPTION

The Ridgemont Semi-Flush Large Short - Deception Pass is 17 inches in diameter, 13 to 15 inches tall and features our exclusive southwest art arranged around the circumference of a steel band. This rustic semi-flush fixture comes with a choice of colors for the glass bottom between a frosted glass bowl (FC) or Frosted Tea Stain (TS). A matching ceiling canopy is also included. For an unique addition to your rustic ceiling light, order one of the decorative Bottom Kits: a three-tree, 3D Spruce Cone or a 3D Pine Cone, any which can be ordered in the same or different color as the fixture. This Southwestinspired design is ideal for anyone wanting a small ceiling light to add rustic, southwestern character to the hallways, kitchens or bathroom of their log home, cabin or northwood lodge-themed room.

Pictured in Finish #02-Rust Patina with Frosted Glass Bowl.

Note: This fixture will accept a screw-in type LED bulb of equivalent wattage output.

### **SPECIFICATIONS**

DIMENSIONS (in.) 13h x 17w

**LAMPING** Takes 3 - Type A19 (standard household style) bulbs - 100W max. per bulb

WEIGHT (lbs.)

BACKPLATE SIZE (in.) 5 ROUND

**UL LISTING** Damp+Dry Locations