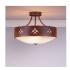

# Ridgemont Semi Flush Large Short - Bowl Bottom - Deception Pass

Semi-Flush Light Farmhouse Style

Product No.: G49102

Price: \$474.00

## DESCRIPTION

The Ridgemont Semi-Flush Large Short - Deception Pass is 17 inches in diameter, 13 to 15 inches tall and features our exclusive southwest art arranged around the circumference of a steel band. This rustic semi-flush fixture comes with a choice of colors for the glass bottom between a frosted glass bowl (FC) or Frosted Tea Stain (TS). A matching ceiling canopy is also included. For an unique addition to your rustic ceiling light, order one of the decorative Bottom Kits: a three-tree, 3D Spruce Cone or a 3D Pine Cone, any which can be ordered in the same or different color as the fixture. This Southwestinspired design is ideal for anyone wanting a small ceiling light to add rustic, southwestern character to the hallways, kitchens or bathroom of their log home, cabin or northwood lodge-themed room.

Pictured in Finish #02-Rust Patina with Frosted Glass Bowl.

Note: This fixture will accept a screw-in type LED bulb of equivalent wattage output.