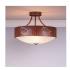

# Ridgemont Semi Flush Large Short - Bowl Bottom - Bison

Semi-Flush Light Ski Cabin Style

Product No.: G49139

Price: \$474.00

## DESCRIPTION

The Ridgemont Semi-Flush Large Short - Bison is 17 inches in diameter, 13 to 15 inches tall and features our exclusive southwest bison art arranged around the circumference of a steel band. This rustic semi-flush fixture comes with a choice of colors for the glass bottom between a frosted glass bowl (FC) or Frosted Tea Stain (TS). A matching ceiling canopy is also included. For an unique addition to your rustic ceiling light, order one of the decorative Bottom Kits: a three-tree, 3D Spruce Cone or a 3D Pine Cone, any which can be ordered in the same or different color as the fixture. This Southwest-inspired design is ideal for anyone wanting a small ceiling light to add rustic, southwestern character to the hallways, kitchens or bathroom of their log home, cabin or northwood lodge-themed room.

Pictured in Finish #02-Rust Patina with Frosted Glass Bowl.

Note: This fixture will accept a screw-in type LED bulb of equivalent wattage output.