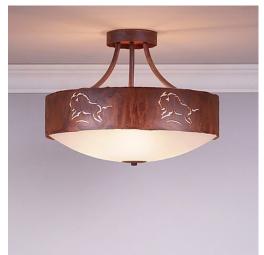

# Ridgemont Semi Flush Large Short - Bowl Bottom - Bison

Semi-Flush Light Ski Cabin Style

Product No.: G49139

Price: \$474.00

## DESCRIPTION

The Ridgemont Semi-Flush Large Short - Bison is 17 inches in diameter, 13 to 15 inches tall and features our exclusive southwest bison art arranged around the circumference of a steel band. This rustic semi-flush fixture comes with a choice of colors for the glass bottom between a frosted glass bowl (FC) or Frosted Tea Stain (TS). A matching ceiling canopy is also included. For an unique addition to your rustic ceiling light, order one of the decorative Bottom Kits: a three-tree, 3D Spruce Cone or a 3D Pine Cone, any which can be ordered in the same or different color as the fixture. This Southwest-inspired design is ideal for anyone wanting a small ceiling light to add rustic, southwestern character to the hallways, kitchens or bathroom of their log home, cabin or northwood lodge-themed room.

Pictured in Finish #02-Rust Patina with Frosted Glass Bowl.

Note: This fixture will accept a screw-in type LED bulb of equivalent wattage output.