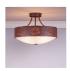

# Ridgemont Semi Flush Large Short - Bowl Bottom - Maple Cutout

Semi-Flush Light Cabin Style

Product No.: G49106

Price: \$474.00

## DESCRIPTION

The Ridgemont Semi-Flush Large Short - Maple Cutout is 17 inches in diameter, 13 to 15 inches tall and features our exclusive maple leaf art arranged around the circumference of a steel band. This rustic semi-flush fixture comes with a choice of colors for the glass bottom between a frosted glass bowl (FC) or Frosted Tea Stain (TS). A matching ceiling canopy is also included. For an unique addition to your rustic ceiling light, order one of the decorative Bottom Kits: a three-tree, 3D Spruce Cone or a 3D Pine Cone, any which can be ordered in the same or different color as the fixture. This Forest-inspired design is ideal for anyone wanting a small ceiling light to add rustic, Northwoods character to the hallways, kitchens or bathroom of their log home, cabin or northwood lodge-themed room.

Pictured in Finish #02-Rust Patina with Frosted Glass Bowl.

Note: This fixture will accept a screw-in type LED bulb of equivalent wattage output.