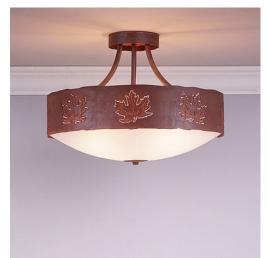

# Ridgemont Semi Flush Large Short - Bowl Bottom - Maple Cutout

Semi-Flush Light Cabin Style

Product No.: G49106

Price: \$474.00

## DESCRIPTION

The Ridgemont Semi-Flush Large Short - Maple Cutout is 17 inches in diameter, 13 to 15 inches tall and features our exclusive maple leaf art arranged around the circumference of a steel band. This rustic semi-flush fixture comes with a choice of colors for the glass bottom between a frosted glass bowl (FC) or Frosted Tea Stain (TS). A matching ceiling canopy is also included. For an unique addition to your rustic ceiling light, order one of the decorative Bottom Kits: a three-tree, 3D Spruce Cone or a 3D Pine Cone, any which can be ordered in the same or different color as the fixture. This Forest-inspired design is ideal for anyone wanting a small ceiling light to add rustic, Northwoods character to the hallways, kitchens or bathroom of their log home, cabin or northwood lodge-themed room.

Pictured in Finish #02-Rust Patina with Frosted Glass Bowl.

Note: This fixture will accept a screw-in type LED bulb of equivalent wattage output.