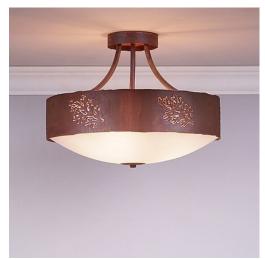

# Ridgemont Semi Flush Large Short - Bowl Bottom - Cedar Bough Cutout

Semi-Flush Light Lodge Style

Product No.: G49148

Price: \$474.00

## DESCRIPTION

The Ridgemont Semi-Flush Large Short - Cedar Bough Cutout is 17 inches in diameter, 13 to 15 inches tall and features our exclusive cedar bough art arranged around the circumference of a steel band. This rustic semi-flush fixture comes with a choice of colors for the glass bottom between a frosted glass bowl (FC) or Frosted Tea Stain (TS). A matching ceiling canopy is also included. For an unique addition to your rustic ceiling light, order one of the decorative Bottom Kits: a three-tree, 3D Spruce Cone or a 3D Pine Cone, any which can be ordered in the same or different color as the fixture. This Forest-inspired design is ideal for anyone wanting a small ceiling light to add rustic, Northwoods character to the hallways, kitchens or bathroom of their log home, cabin or northwood lodge-themed room.

Pictured in Finish #02-Rust Patina with Frosted Glass Bowl.

Note: This fixture will accept a screw-in type LED bulb of equivalent wattage output.