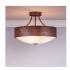

# Ridgemont Semi Flush Large Short - Bowl Bottom - Cedar Bough Cutout

Semi-Flush Light Lodge Style

Product No.: G49148

Price: \$474.00

## DESCRIPTION

The Ridgemont Semi-Flush Large Short - Cedar Bough Cutout is 17 inches in diameter, 13 to 15 inches tall and features our exclusive cedar bough art arranged around the circumference of a steel band. This rustic semi-flush fixture comes with a choice of colors for the glass bottom between a frosted glass bowl (FC) or Frosted Tea Stain (TS). A matching ceiling canopy is also included. For an unique addition to your rustic ceiling light, order one of the decorative Bottom Kits: a three-tree, 3D Spruce Cone or a 3D Pine Cone, any which can be ordered in the same or different color as the fixture. This Forest-inspired design is ideal for anyone wanting a small ceiling light to add rustic, Northwoods character to the hallways, kitchens or bathroom of their log home, cabin or northwood lodge-themed room.

Pictured in Finish #02-Rust Patina with Frosted Glass Bowl.

Note: This fixture will accept a screw-in type LED bulb of equivalent wattage output.