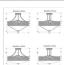

#### **SPECIFICATIONS**

DIMENSIONS (in.) 13h x 17w

**LAMPING** Takes 3 - Type A19 (standard household style) bulbs - 100W max. per bulb

WEIGHT (lbs.)

BACKPLATE SIZE (in.) 5 ROUND

**UL LISTING** Damp+Dry Locations

ADD'L RATINGS None

INSTALLATION INSTRUCTIONS **OPEN INSTALLATION INSTRU** 

Click for More information on these terms.

Product URL: https://www.avalanche-ranch.com/lighting/shop/Semi-Flush-Light-Lake-Cabin-Style-Ridgemont-Semi-Flush-Large-Short-Bowl-Bottom-Mountain-Pine-Tree-Cutoutsp192268.htm