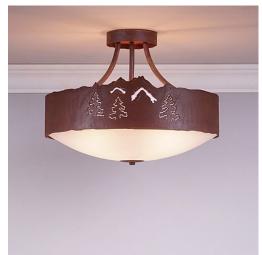

# Ridgemont Semi Flush Large Short - Bowl Bottom - Mountain-Pine Tree Cutouts

Semi-Flush Light Lake Cabin Style

Product No.: G49145

Price: \$450.00

### DESCRIPTION

The Ridgemont Semi-Flush Large Short - Mountain/Pine Cutout is 17 inches in diameter, 13 to 15 inches tall and features our exclusive mountain and pine tree art arranged around the circumference of a steel band. This rustic semi-flush fixture comes with a choice of colors for the glass bottom between a frosted glass bowl (FC) or Frosted Tea Stain (TS). A matching ceiling canopy is also included. For an unique addition to your rustic ceiling light, order one of the decorative Bottom Kits: a three-tree, 3D Spruce Cone or a 3D Pine Cone, any which can be ordered in the same or different color as the fixture. This Forest-inspired design is ideal for anyone wanting a small ceiling light to add rustic, Northwoods character to the hallways, kitchens or bathroom of their log home, cabin or northwood lodge-themed room.

Pictured in Finish #02-Rust Patina with Frosted Glass Bowl.

Note: This fixture will accept a screw-in type LED bulb of equivalent wattage output.