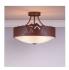

# Ridgemont Semi Flush Large Short - Bowl Bottom - Mountain-Pine Tree Cutouts

Semi-Flush Light Lake Cabin Style

Product No.: G49145

Price: \$450.00

### DESCRIPTION

The Ridgemont Semi-Flush Large Short - Mountain/Pine Cutout is 17 inches in diameter, 13 to 15 inches tall and features our exclusive mountain and pine tree art arranged around the circumference of a steel band. This rustic semi-flush fixture comes with a choice of colors for the glass bottom between a frosted glass bowl (FC) or Frosted Tea Stain (TS). A matching ceiling canopy is also included. For an unique addition to your rustic ceiling light, order one of the decorative Bottom Kits: a three-tree, 3D Spruce Cone or a 3D Pine Cone, any which can be ordered in the same or different color as the fixture. This Forest-inspired design is ideal for anyone wanting a small ceiling light to add rustic, Northwoods character to the hallways, kitchens or bathroom of their log home, cabin or northwood lodge-themed room.

Pictured in Finish #02-Rust Patina with Frosted Glass Bowl.

Note: This fixture will accept a screw-in type LED bulb of equivalent wattage output.