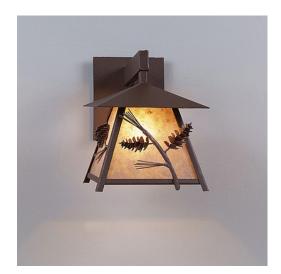

## **Smoky Mountain Sconce Small - Pine Cone**

Outdoor Wall Light Country Style

Product No.: M53520

Price: \$440.00

**Shade Choices:** 

**Finish Choices:** 

## **DESCRIPTION**

The Smoky Mtn Sconce Small - Pine Cone fixture is UL-rated for indoor and outdoor locations. Our exclusive steel pinecone branches are displayed on the two front panels, along with 3D pine cone artwork on the side panels. The fixture has a steel frame, and comes with a diffuser material choice between Almond or Amber mica. The sconce is hardwire only, and attaches to the wall with a 4.5 inch square pan. This light will bring rustic character to any log home, cabin or northwood lodge-themed room.

Pictured in Finish #27-Rustic Brown with Almond Mica Shade.

Note: This fixture will accept a screw-in type LED bulb of equivalent wattage output.