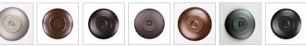

## **Smoky Mountain Sconce Small - Pine Cone**

Outdoor Wall Light Country Style

Product No.: M53520

Price: \$440.00

**Shade Choices:** 

**Finish Choices:** 