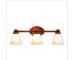

## In-Stock: Sienna Triple Bath Vanity Light - Rustic Plain

Bath 3 Light Ski Cabin Style

Product No.: QS-A38701TT-02

Price: \$328.00

## DESCRIPTION

The Sienna Triple Bath Light - Rustic Plain light features glass bells with a choice of seven different colors hanging fromcups attached to square tubes. If you are seeking a rustic contemporary bath vanity fixture for you bathroom, this is and excellent choice.

Product shown in Finish #02-Rust Patina with Two-Toned Amber Cream Bell Glass.

Note: This product page is only for the in-stock product shown. If you would like a different finish color, please click this link: A38701 to go to our main product page for this item where you can buy it there.