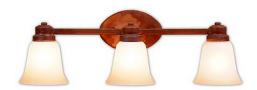

## In-Stock: Sienna Triple Bath Vanity Light - Rustic Plain

Bath 3 Light Ski Cabin Style

Product No.: QS-A38701TT-02

Price: \$328.00

## DESCRIPTION

The Sienna Triple Bath Light - Rustic Plain light features glass bells with a choice of seven different colors hanging fromcups attached to square tubes. If you are seeking a rustic contemporary bath vanity fixture for you bathroom, this is and excellent choice.

Product shown in Finish #02-Rust Patina with Two-Toned Amber Cream Bell Glass.

Note: This product page is only for the in-stock product shown. If you would like a different finish color, please click this link: A38701 to go to our main product page for this item where you can buy it there.