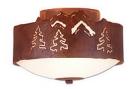

## In-Stock: Ridgemont Close-to-Ceiling Small - Mountain-Pine Tree Cutouts

Ceiling Light Farmhouse Style

Product No.: QS-A47945FC-02

Price: \$244.00

## DESCRIPTION

Our Ridgemont Close-to-Ceiling Small - Mountain/Pine Cutout measures 9 inches in diameter and 6 inches high and features our exclusive mountain and pine tree art cutouts around the circumference of a steel band. Behind each cutout is a diffuser panel. The frosted glass bottom bowl detaches for bulb changing. For an unique addition to your rustic ceiling light, order one of the decorative Bottom Kits: a three-tree, 3D Spruce Cone or a 3D Pine Cone, any which can be ordered in the same or different color as the fixture. This item is ideal for anyone looking for a non-hanging light to add rustic, forest-inspired character to their log home, cabin or northwood lodge-themed room.

Product shown in Finish #02-Rust Patina.

Note: This product page is only for the in-stock product shown. If you would like a different finish color, please click this link: A47945 to go to our main product page for this item where you can buy it there.