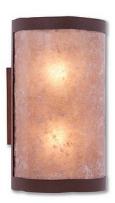

## DESCRIPTION

The Kincaid Sconce - Rustic Plain features rounded mica under a steel cylinder. One lightbulb points upward and the other points downward. This sconce sits off the wall by about 3 inches. Diffuser material is offered with a choice between Almond or Amber mica. Interior and damp location only. This rustic wall light will add rustic character to any log home, cabin or northwoods lodge-themed room.

Product shown in Finish #27-Rustic Brown with Almond Mica.

Note: This product page is only for the in-stock product shown. If you would like a different finish color, please click this link: M19101 to go to our main product page for this item where you can buy it there.