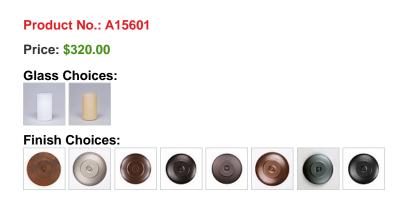

## DESCRIPTION

The Wisley Triple Sconce Rustic Plain features 3 cylindrical glass shades to cover 3 standard medium-based bulbs. The glass is available in either frosted clear or tea stain. Named after an English garden, this simple yet elegant sconce is ideal for anyone looking to incorporate stylish rustic contemporary lighting in their log home, cabin or northwood lodge-themed room. ADA compliant.

Pictured in Finish #02-Rust Patina with Frosted Cylinder Glass.

Note: This fixture will accept a screw-in type LED bulb of equivalent wattage output.