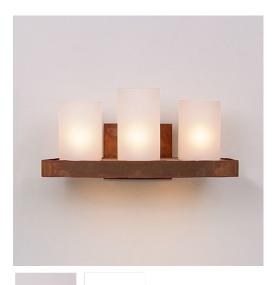

## Wisley Triple Sconce - Rustic Plain

Wall Light Log Cabin Style

## DESCRIPTION

The Wisley Triple Sconce Rustic Plain features 3 cylindrical glass shades to cover 3 standard medium-based bulbs. The glass is available in either frosted clear or tea stain. Named after an English garden, this simple yet elegant sconce is ideal for anyone looking to incorporate stylish rustic contemporary lighting in their log home, cabin or northwood lodge-themed room. ADA compliant.

Pictured in Finish #02-Rust Patina with Frosted Cylinder Glass.

Note: This fixture will accept a screw-in type LED bulb of equivalent wattage output.