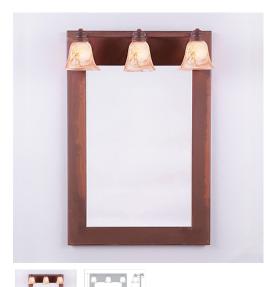

## Sienna Mirror Frame with Lights - Rustic Plain

Vanity Mirror Rustic Style

Product No.: A38901 Price: \$460.00 **Glass Choices:** Finish Choices: 

## DESCRIPTION

The Sienna Mirror Frame with Lights - Rustic Plain features a mirror frame and glass globes in a variety of finishes and glass choices. The lighting provided by this item allows the mirror to be hung in even the dimmest areas of any home, while also creating a stylish, rustic-contemporary atmosphere.

Please note- This item does not include the 20 x 28 inch mirror glass which you will need to purchase from a local hardware store or glass supplier. Glass mounting hardware is included. Some minor assembly required. For this mirror there are optional mirror kits sold separately: Pine Cones (MK20), Cedar Trees (MK43) or Cattails (MK65). Pictured in Finish #02-Rust Patina with Marbled Amber Swirl Bell Glass.