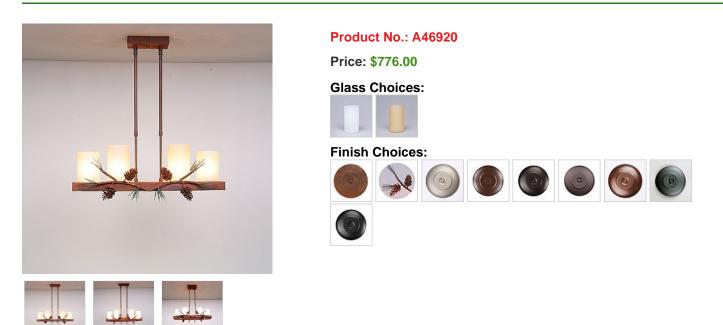

## Wisley Kitchen Island Light 24w - Pine Cone

Kitchen Island Light Lodge Style

## DESCRIPTION

Our Wisley Island Light is fantastic addition to our line, as it brings together our favorite elements: rustic contemporary in its simplicity. Four candelabra bulbs with a glass cover for a bright lighting solution, plus three low voltage halogen lights for downlights (which are on a separate switch -you can choose uplights on only, downlights on only or all lights on.) The 3 inch diameter cylinders are offered in a choice of color- frost clear or frost tea-stained. This light is also a compact size, it can fit over a kitchen island or bar for dramatic lighting, or over a eating nook, or in a dining room where space may be a premium. The double stems are adjustable, for a range of 15 inches to 30 inches as the standard. For a taller ceiling, order one of the double stem extension kits. For further customization, choose between a straight or wavy cut edge detail. This model features pine cone and branch adornments along the bottom edge. Any way you customize it, this light is a perfect fit for any log home or other rustic-style dwelling.

Pictured in Finish #04-Pine Tree Green-Rust Patina base with Tea Stain Cylinder Glass.

Note: This fixture will accept a screw-in type LED bulb of equivalent wattage output.