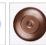

Pictured in Finish #27-Rustic Brown.

Note: This fixture will accept a screw-in type LED bulb of equivalent wattage output.