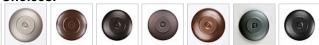

## Northridge Sconce Small - Barb Wire and Horseshoe Cutout

Outdoor Wall Light Equestrian Style

Product No.: A56186

Price: \$256.00

Finish Choices:

Pictured in Finish #27-Rustic Brown.

Note: This fixture will accept a screw-in type LED bulb of equivalent wattage output.