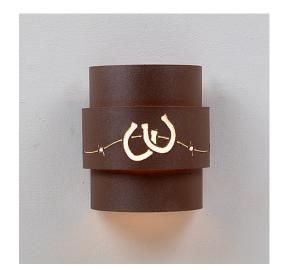

## Northridge Sconce Small - Barb Wire and Horseshoe Cutout

Outdoor Wall Light Equestrian Style

Product No.: A56186

Price: \$256.00

Finish Choices:

## **DESCRIPTION**

The Northridge Single Sconce - Barb Wire and Horseshoe Cutout features a single bulb pointing downwards under a steel frame with our exclusive cowboy inspired art in the center band. An acrylic lens covers the cutout and a glass globe covers the lightbulb. This sconce will provide rustic interior or exterior lighting for any log home, cabin or northwood lodge-themed room. Note: Only powdercoated finishes are recommended for exterior locations.

Pictured in Finish #27-Rustic Brown.

Note: This fixture will accept a screw-in type LED bulb of equivalent wattage output.