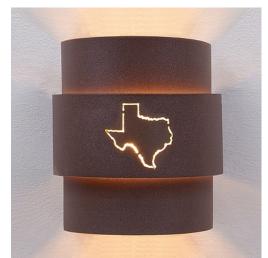

## Northridge Sconce Large - Texas State Outline Cutout

Outdoor Wall Light Lake Cabin Style

Product No.: A56287

Price: \$324.00

## DESCRIPTION

The Northridge Sconce Large - Texas State Outline Cutout features a steel frame with our exclusive Texas State artwork in the center band. The fixture includes one bulb pointing upward and another downward, and a tall glass cylinder to cover the lightbulbs. An acrylic lens also covers the cutout. This Southwest-inspired sconce will provide unique interior or exterior rustic lighting for any log home, cabin or northwood lodge-themed room. Hardwire only. Note: Only powdercoated finishes are recommended for exterior locations.

Pictured in Finish #27-Rustic Brown.

Note: This fixture will accept a screw-in type LED bulb of equivalent wattage output.