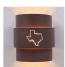

## Northridge Sconce Large - Texas State Outline Cutout

Outdoor Wall Light Lake Cabin Style

Product No.: A56287

Price: \$324.00

## DESCRIPTION

The Northridge Sconce Large - Texas State Outline Cutout features a steel frame with our exclusive Texas State artwork in the center band. The fixture includes one bulb pointing upward and another downward, and a tall glass cylinder to cover the lightbulbs. An acrylic lens also covers the cutout. This Southwest-inspired sconce will provide unique interior or exterior rustic lighting for any log home, cabin or northwood lodge-themed room. Hardwire only. Note: Only powdercoated finishes are recommended for exterior locations.

Pictured in Finish #27-Rustic Brown.

Note: This fixture will accept a screw-in type LED bulb of equivalent wattage output.