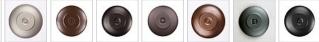

Website: https://www.avalanche-ranch.com/

Address: 1420 Pacific Place Ste B, Ferndale, WA 98248, USA

Email: confirmations@orders.avalanche-ranch.com

Phone: 3607521610

## Northridge Sconce Large - Texas State Outline Cutout

Outdoor Wall Light Lake Cabin Style



Product No.: A56287

Price: \$324.00

## **Finish Choices:**





















## DESCRIPTION

The Northridge Sconce Large - Texas State Outline Cutout features a steel frame with our exclusive Texas State artwork in the center band. The fixture includes one bulb pointing upward and another downward, and a tall glass cylinder to cover the lightbulbs. An acrylic lens also covers the cutout. This Southwest-inspired sconce will provide unique interior or exterior rustic lighting for any log home, cabin or northwood lodge-themed room. Hardwire only. Note: Only powdercoated finishes are recommended for exterior locations.

Pictured in Finish #27-Rustic Brown.

Note: This fixture will accept a screw-in type LED bulb of equivalent wattage output.

## **SPECIFICATIONS**

DIMENSIONS (in.) 12h x 10w x 6e x 4tm

Takes 2 - Type B11 (torpedo style) bulb - 60W **LAMP